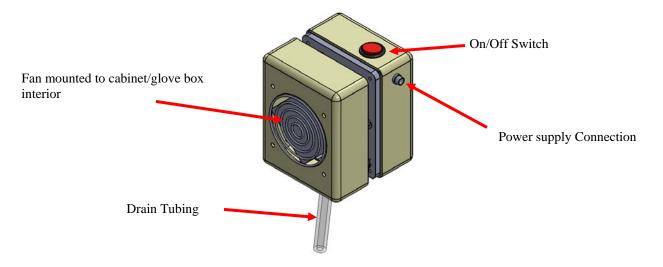

## **Dehumidifying module:**

## How to use:

- 1. Turn on the dehumidifier (red led switch on outside top of the unit).
- 2. The unit is always on . A continuous forced circulation design ensures accurate and uniform humidity level inside the cabinet or glove box.
- 3. You will need to empty the water reservoir from time to time depending on how much water is collected.
- 4. To ensure efficient dehumidification, do not block the air circulation fans.

## Specifications:

- Input Power: DC 12V±10%/ 6.67dc A/60W
- Humidity Range: +25% Rh
- Power supply: AC 120-220 V 60Hz
- 1.224 pounds/0.551kg of water per 24 hours